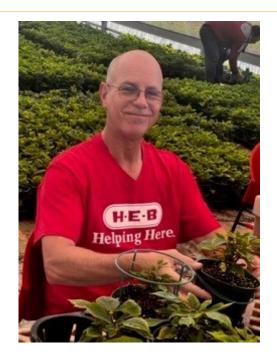

# **Poinsettia Planting**

August 7 - October 12

**Monday-Thursday** 

8:30am-11:30am

Volunteers are needed to assist with planting as we kick-off our 2023 season of Christmas Poinsettias!

Click on the link below for dates and times!

Sign up link: Poinsettia Planting